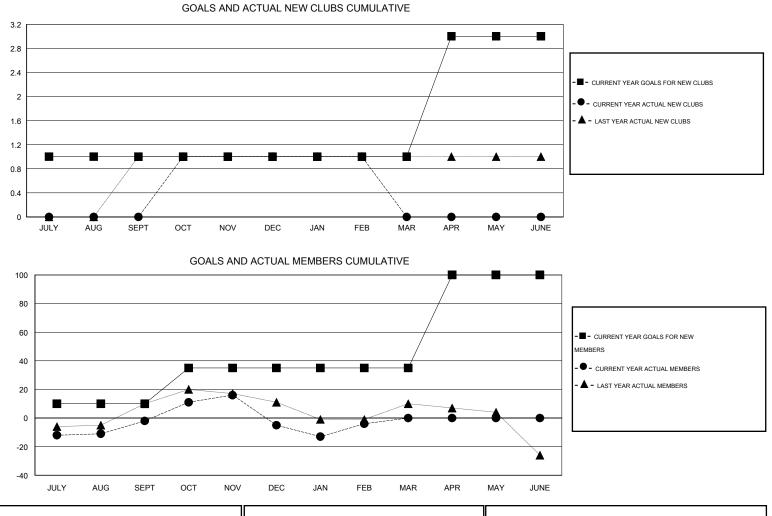

## GMT: Gary Wong

| LOCATION | OREGON |
|----------|--------|
| LUCATION | UNEG   |

| Clubs         |                                             |           |                  | Members          |               |                    |                                     |                    |                  |
|---------------|---------------------------------------------|-----------|------------------|------------------|---------------|--------------------|-------------------------------------|--------------------|------------------|
|               | RESULTS FOR 2015-2016 RESULTS FOR 2015-2016 |           |                  |                  |               |                    |                                     |                    |                  |
| QUARTER       | NEW CLUB<br>GOAL                            | NEW CLUBS | DROPPED<br>CLUBS | NET<br>GAIN/LOSS | QUARTER       | NEW MEMBER<br>GOAL | CHARTER AND<br>NEW MEMBERS<br>ADDED | DROPPED<br>MEMBERS | NET<br>GAIN/LOSS |
| JULY/AUG/SEPT | 1                                           | 0         | 0                | 0                | JULY/AUG/SEPT | 10                 | 37                                  | 39                 | -2               |
| OCT/NOV/DEC   | 0                                           | 1         | 2                | -1               | OCT/NOV/DEC   | 25                 | 49                                  | 52                 | -3               |
| JAN/FEB/MAR   | 0                                           | 0         | 0                | 0                | JAN/FEB/MAR   | 0                  | 27                                  | 26                 | 1                |
| APR/MAY/JUNE  | 2                                           | 0         | 0                | 0                | APR/MAY/JUNE  | 65                 | 0                                   | 0                  | 0                |